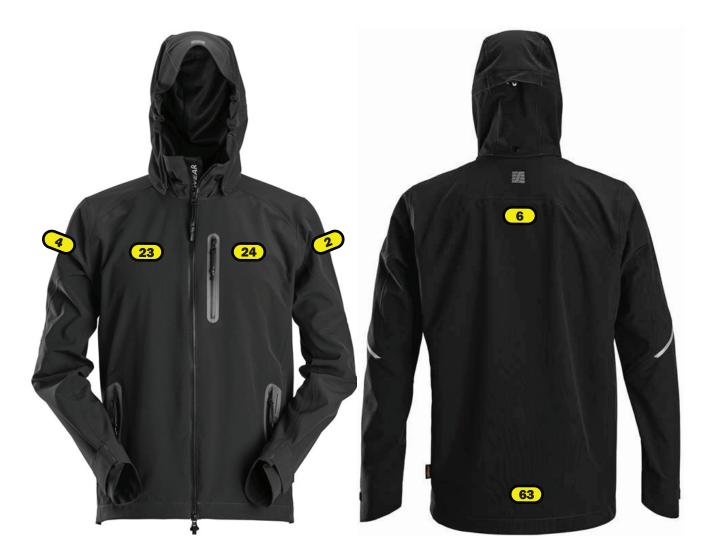

# Logo Placements 1218 Waterproof Jacket

top of logo 5 cm below shoulder seam, max. size 120x50 mm

#### Heat seal & Embriodery

- 2 Left sleeve, top of logo 5 cm below shoulder seam, max. size 120x50 mm
- 4 Right sleeve, top of logo 5 cm below shoulder seam, max. size 120x50 mm
- 6 Back, 12 cm below neck seam, max. size 220x280 mm
- 63 Back, 2 cm above end seam, max. size 280x280 mm

#### Heat seal

- 23 Right breast, top of logo in line with placement 24, max size 120x120 mm
- Left breast, top of logo in line with top of zipper, max. size 80x120 mm