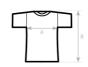

# **Care instructions**

All our products are tested and approved using all main print techniques.

| B&C TM055 TRIBLEND /MEN                    | XS | S        | М        | L        | XL       | 2XL      | 3XL      |
|--------------------------------------------|----|----------|----------|----------|----------|----------|----------|
| A HALF CHEST B BODY LENGTH FROM NECK POINT | -  | 47<br>70 | 50<br>72 | 53<br>74 | 56<br>76 | 59<br>78 | 62<br>80 |