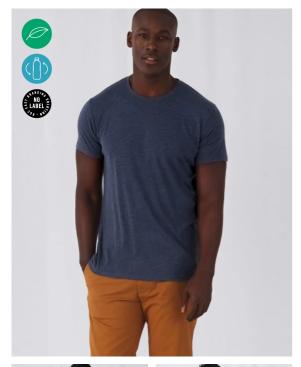

# **B&C TM055 Triblend /men**

Single jersey

#### Details

B&C, NOW sourcing 100% More Sustainable fibres for all cotton-based products

The B&C TM055 Triblend /men fits perfectly, featuring a crew neck, short sleeves and side seams. This supersoft men's T-shirt is made of innovative Triblend fabric which combines the benefits of its 3 components (polyester-cotton-viscose): it's breathable, durable, ultrasoft and very resilient. The smooth, even surface makes it a perfect printing support for all printing techniques. Thanks to "B&C No Label" solution, it's perfect for rebranding. Offered in a wide variety of solid and rich heather colors and sizes at a very affordable price.

## **RETAIL DESIGN - YOUR PERFECT RELAXED LOOK**

- A modern take on the classic essential Tee, this Triblend short-sleeved T-shirt is clean and minimalistic for any occasion.
- Featuring a clean design, this supersoft and silky Triblend t-shirt offers an easy and medium fit with a premium solid or melange finish.
- The B&C TM055 T-shirt is made from extra-soft blend of polyester-cotton-viscose jersey with an even and smooth surface.
- Comfortable body length construction for a perfect retail look
- Side seams ensure the best fit and a masculine silhouette
- For long-lasting comfort, the neck and shoulder seams are reinforced with soft binding.
- Thin collar in self-fabric for a modern, up to date appearance
- Easy, relaxed draped shape and minimalist cut and detailing suitable for many uses and any end user requirements.