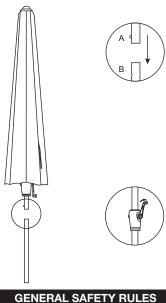

**▲ WARNING!!Read all instructions.**!Failure to follow all instructions listed below may result in

- Shade umbrella must be used with a heavy weighted stand (not included), and table capable of firmly securing the Umbrella.
- Umbrella is intended for sunshade and decorative purposes only do not use this product in strong wind, rain or storm conditions. Doing so may cause personal injury and/or damage to the umbrella and personal property.
- Always take the umbrella down during high or gusting wind and rain, when not in use and in the off-season. Failure to do so may result in personal injury and/or property damage.
- Keep children away from umbrella during assembly and operation. Do not let children play in or around this product unsupervised.
- . Use caution when moving this product. For safety, lower the Umbrella before moving
- . Do not use this product for other than intended use.