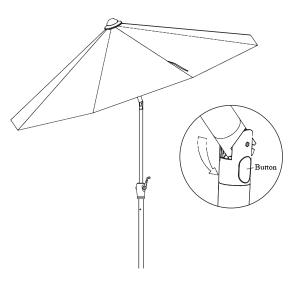

### ASSEMBLY INSTRUCTIONS AND CONTENTS

Carefully remove the contents from the package. If any parts are missing do not attempt to use the produc been obtained and correctly installed.

| PART | DESCRIPTION | PICTURE | QTY. |
|------|-------------|---------|------|
| A    | Umbrella    |         | 1    |
| В    | Bottom Tube |         | 1    |