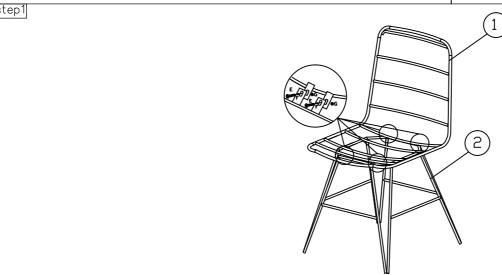

EN:PLEASE KINDLY NOTE THAT AFTER ASSEMBLED, THEN TIGHTEN ALL THE SCREWS! IF YOU FEEL IT'S HARD TO SCREW IN,PLEASE TAKE BACK A LITTLE ,THEN TRY AGAIN!

SWE: OBSERVERA VÄNLIGT ATT EFTER MONTERING, DRA sedan åt alla skruvar! OM DU KÄNNER ATT DET är svårt att skruva in, TA VÄNLIGT TILLBAKA LITT, TÄNDA IGEN!

DE:BITTE BEACHTEN SIE, DASS NACH DEM ZUSAMMENBAU ALLE SCHRAUBEN ANZIEHEN! Wenn Sie das Gefühl haben, es sei schwer einzuschrauben, nehmen Sie bitte ein wenig zurück, dann versuchen Sie es erneut!

> VENTURE DESIGN HOME & INTERIOR

step2

EN:PLEASE KINDLY NOTE THAT AFTER ASSEMBLED, THEN TIGHTEN ALL THE SCREWS! IF YOU FEEL IT'S HARD TO SCREW IN,PLEASE TAKE BACK A LITTLE ,THEN TRY AGAIN!

SWE: OBSERVERA VÄNLIGT ATT EFTER MONTERING, DRA sedan åt alla skruvar! OM DU KÄNNER ATT DET är svårt att skruva in, TA VÄNLIGT TILLBAKA LITT, TÄNDA IGEN!

DE:BITTE BEACHTEN SIE, DASS NACH DEM ZUSAMMENBAU ALLE SCHRAUBEN ANZIEHEN!
Wenn Sie das Gefühl haben, es sei schwer einzuschrauben, nehmen Sie bitte ein wenig zurück, dann versuchen Sie es erneut!