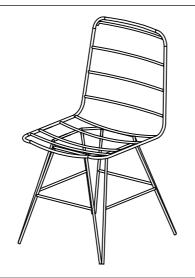

## VENTURE DESIGN HOME & INTERIOR

1332-2039 Viga Dining Chair - Black steel / Light Nature Wicker / White Cushion

| Art nr:   | No. |       | Qty | Art nr    | No. |  | Qty |
|-----------|-----|-------|-----|-----------|-----|--|-----|
| 1999-5681 | E   | M6*20 | 4   | 1999-5681 | F   |  | 4   |
| 1999-5681 | G   | 6     | 4   | 1999-5681 | Н   |  | 1   |
| 1999-5681 | I   |       | 1   |           |     |  |     |