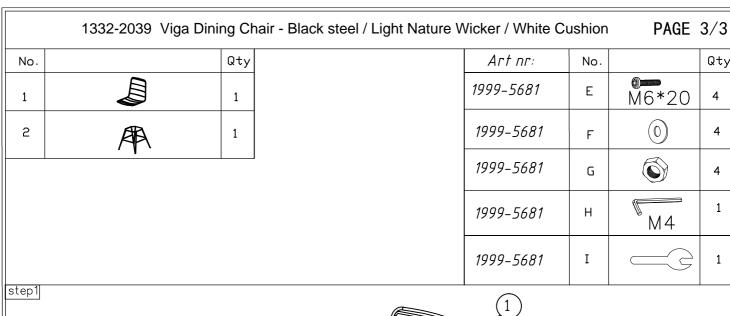

## VENTURE DESIGN HOME & INTERIOR

1332-2039 Viga Dining Chair - Black steel / Light Nature Wicker / White Cushion

| Art nr:   | No. |       | Qty | Art nr    | No. |  | Qty |
|-----------|-----|-------|-----|-----------|-----|--|-----|
| 1999-5681 | E   | M6*20 | 4   | 1999-5681 | F   |  | 4   |
| 1999-5681 | G   | 6     | 4   | 1999-5681 | Н   |  | 1   |
| 1999-5681 | I   |       | 1   |           |     |  |     |