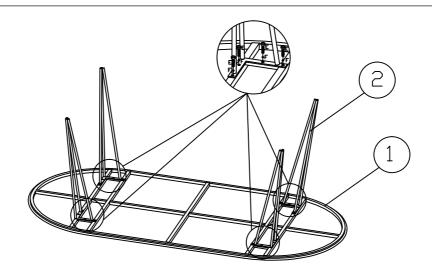

|     | 1333-2039 Viga Dinii | ng Ta | able - Black Steel / Grey Spray gl | ass - 200*100cn | U |
|-----|----------------------|-------|------------------------------------|-----------------|---|
| No. |                      | Qty   |                                    | Art nr:         | ١ |
| 1   |                      | 1     |                                    | 1999-5684       |   |
| 2   | l                    | 4     |                                    |                 |   |
| 3   |                      | 1     |                                    | 1999-5684       |   |
|     |                      |       |                                    | 1999_568/       |   |