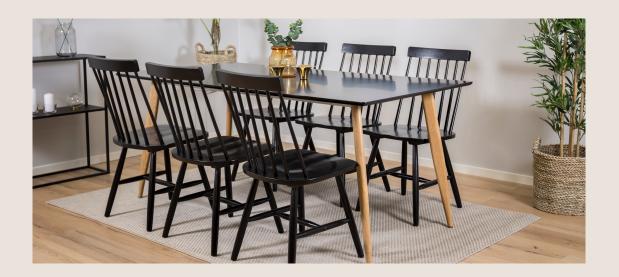

## MONTERINGSANVISNING ASSEMBLY INSTRUCTIONS

### LÖNNEBERGA PINNSTOL

Art. Nr 19260-360





# Assembly instructions | Monteringsanvisning

#### ASSEMBLY INSTRUCTIONS

MODEL: CDK - 1016



#### COMPLETE ASSEMBLY

THANK YOU FOR PURCHASING THIS QUALITY PRODUCT. BE SURE TO CHECK ALL PACKING MATERIAL CAREFULLY FOR SMALL PARTS WHICH MAY HAVE COME LOOSE INSIDE THE CARTON DURING THE SHIPMENT. SEPARATE, IDENTIFY AND COUNT ALL PARTS AND METAL HARDWARE, COMPARE WITH THE PARTS LISTS BELOW TO BE SURE ALL PARTS ARE PRESENT.

#### PART LIST

| CODE | DESCRIPTION        | QTY.  |
|------|--------------------|-------|
| 1    | CHAIR BODY         | 2 PCS |
| 2    | LEG MEMBER (LEFT)  | 2 PCS |
| 3    | LEG MEMBER (RIGHT) | 2 PCS |
| 4    | CENTER PANEL       | 2 PCS |

#### HARDWARE LIST

| $\overline{}$ |                               | $\overline{}$ |
|---------------|-----------------------