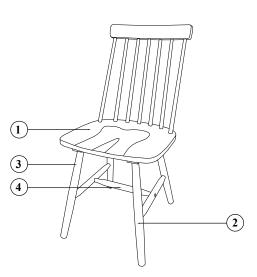

#### PART LIST

| CODE | DESCRIPTION        | QTY.  |
|------|--------------------|-------|
| 1    | CHAIR BODY         | 2 PCS |
| 2    | LEG MEMBER (LEFT)  | 2 PCS |
| 3    | LEG MEMBER (RIGHT) | 2 PCS |
| 4    | CENTER PANEL       | 2 PCS |