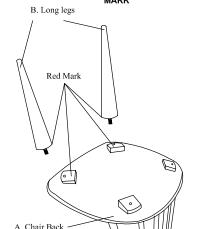

# Assembly instructions | Monteringsanvisning

| No | Part List ( Each Chair ) | Qty |
|----|--------------------------|-----|
| A  | Chair Back               | 1   |
| В  | Long Legs                | 2   |
| С  | Short Legs               | 2   |

#### STEP 1

Position the chair back(A) into the bottom of chair seat. Tighten Long Legs(B) into holes on stretcher.

\*\* Front Legs with **RED**MARK must face on **RED** 