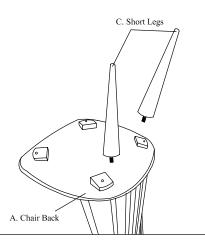

# Assembly instructions | Monteringsanvisning

| No | Part List ( Each Chair ) | Qty |
|----|--------------------------|-----|
| A  | Chair Back               | 1   |
| В  | Long Legs                | 2   |
| С  | Short Legs               | 2   |

#### STEP 2

Tighten Short Legs (C) into back Legs.