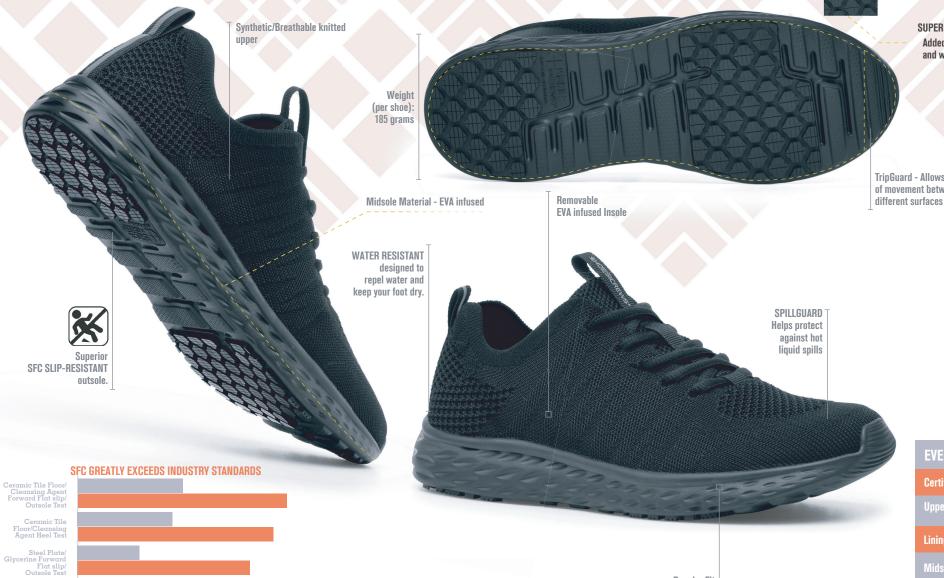

Steel Plate/ Glycerine Heel Test

## **EVERLIGHT**

Regular Fit

MEN'S BLACK 22149 SIZE: EU 39-47 UK 6-12

Shoes For Crews

48 54

6 12 18 24 30 36 42

Slip Resistance Test EN ISO 13287:2012, performed by TUV Rheinland LGA Products GmbH in Leipzig, Germany during January 2017 \* On a scale where 0.01s the absence of friction and 1.01s very high friction (e.g. dry carpet), SFC rated. 63 - more than tripling the 1.18 minimum standard. All SFC shoes use the Shoes For Crews patented slilp-resistant outsole. Product tested: Bridgetown 28740.

Minimum Standard

SUPERIOR SFC SLIP RESISTANT OUTSOLE Added depth for improved durability and wear time.

TripGuard - Allows ease of movement between

## **EVERLIGHT - DATA GUIDE**

**Certification:** Upper Material: Synthetic Knitted Material **Lining Material: Outsole Material:** Rubber + EVA

China