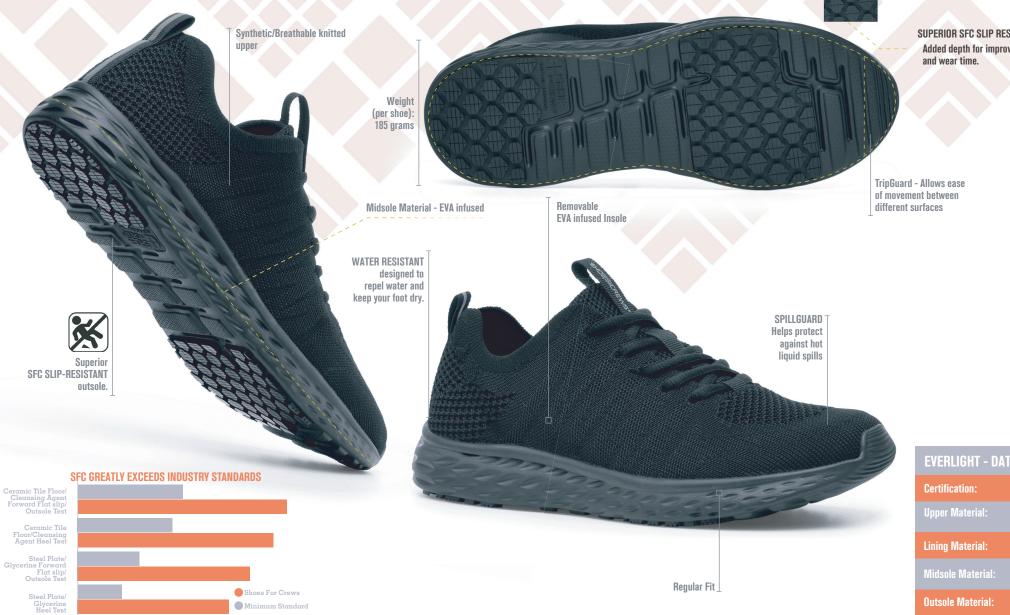

## **EVERLIGHT**

WOMEN'S BLACK 22146 SIZE: EU 35-43 UK 2.5-9

SUPERIOR SFC SLIP RESISTANT OUTSOLE Added depth for improved durability and wear time.

## **EVERLIGHT - DATA GUIDE**

Synthetic Knitted Material Rubber + EVA

China