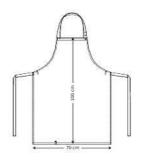

## **Bib apron**

Adjustable neck strap

Sewn bands

Straps for hanging up in a steamer W: 70 cm x H: 100 cm

**Quality:** 65/35% P/C, 245 g/m2

Colour: black 700

**Construction:** 2X1 Twill

Size: one size