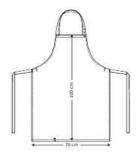

## Bib apron

Adjustable neck strap

Sewn bands

Straps for hanging up in a steamer W: 70 cm x H: 100 cm

**Quality:** 65/35% P/C, 245 g/m2

Colour: white 100

**Construction:** 2X1 Twill

Size: one size