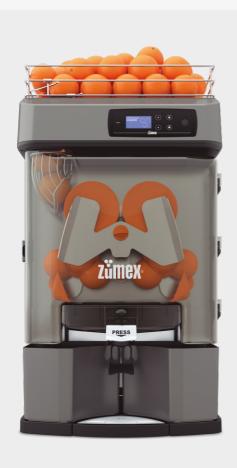

# Versatile Pro

Multi-level performance

Designed to make high quality juices in an independent and efficient. The Versatile Pro model now features the new **1Step Extraction Kit**.

Offer the best juice with this intelligent machine and its sophisticated design, which triumphs in cafeterias, self-service stores and hotels where there is a large juice demand.

# More autonomy

- •Integrated high capacity feeder.
- •1Step Extraction Kit, for quick and easy extraction of the entire squeezing unit.
- •The whole extraction kit can be cleaned in the sink or dishwasher
- •Self-Service anti-drip tap with lock for use in continuous mode.
- •Integrated peel buckets.

# More professional

- •Intuitive "Touch Control" digital display.
- •Total and partial fruit counter.
- •2 Operating modes:

**Self-Service mode:** press the tap for the juice to fall directly into the glass or jug.