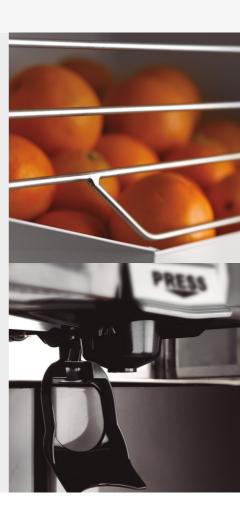

# More autonomy

- •Integrated high capacity feeder.
- •1Step Extraction Kit, for quick and easy extraction of the entire squeezing unit.
- •The whole extraction kit can be cleaned in the sink or dishwasher
- •Self-Service anti-drip tap with lock for use in continuous mode.
- •Integrated peel buckets.

# More professional

- •Intuitive "Touch Control" digital display.
- •Total and partial fruit counter.
- •2 Operating modes:

**Self-Service mode:** press the tap for the juice to fall directly into the glass or jug.

Professional mode: program and squeeze the exact number of pieces without having to press the tap. For this, the tap must be in the continuous service position.