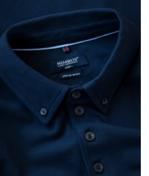

The polo never goes out of fashion, and now we have complemented our broad range with the long-sleeved version. The long sleeves gives it a more distinguished look, perfect for situations where it is suitable, and it can also be used as a more casual counterpart to the shirt. Produced in comfortable cotton-elastane, Carlington has many elegant details that gives it a touch of exclusivity, such as button-down (mens version) and cuff sleeves with button fastening.

#### DESCRIPTION

The polo never goes out of fashion, and now we have complemented our broad range with the long-sleeved version. The long sleeves gives it a more distinguished look, perfect for situations where it is suitable, and it can also be used as a more casual counterpart to the shirt. Produced in comfortable cotton-elastane, Carlington has many elegant details that gives it a touch of exclusivity, such as button-down (mens version) and cuff sleeves with button fastening.