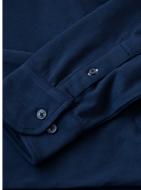

The polo never goes out of fashion, and now we have complemented our broad range with the long-sleeved version. The long sleeves gives it a more distinguished look, perfect for situations where it is suitable, and it can also be used as a more casual counterpart to the shirt. Produced in comfortable cotton-elastane, Carlington has many elegant details that gives it a touch of exclusivity, such as button-down (mens version) and cuff sleeves with button fastening.

#### DESCRIPTION

The polo never goes out of fashion, and now we have complemented our broad range with the long-sleeved version. The long sleeves gives it a more distinguished look, perfect for situations where it is suitable, and it can also be used as a more casual counterpart to the shirt. Produced in comfortable cotton-elastane, Carlington has many elegant details that gives it a touch of exclusivity, such as button-down (mens version) and cuff sleeves with button fastening.

#### **EXCLUSIVE DETAILS**

- > Classic two thread pique
- > Feminine styled 4-button fastening (ladies version)
- > 2-button placket (mens version)
- > Forwarded double stitches at the shoulders
- > Colored decoration details at neck tape and at the bottom slit
- > Tone in tone badge above hem, left side of polo
- > Slightly stiff collar