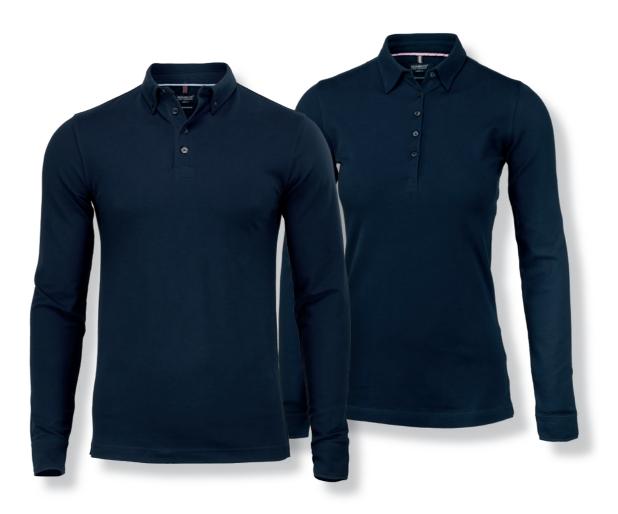

# CARLINGTON

MENS / LADIES

Fabric 95% combed cotton / 5% elastane

Color White, Black, Navy, Dark Navy, Charcoal, Olive

Weight 210 g/m² | Mens S-4XL | Ladies XS-3XL

MORE INFO

## CARLINGTON

#### **EXCLUSIVE DETAILS**

- > Classic two thread pique
- > Feminine styled 4-button fastening (ladies version)
- > 2-button placket (mens version)
- > Forwarded double stitches at the shoulders
- > Colored decoration details at neck tape and at the bottom slit
- > Tone in tone badge above hem, left side of polo
- > Slightly stiff collar