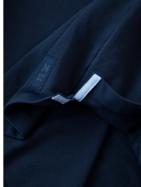

#### **EXCLUSIVE DETAILS**

- > Classic two thread pique
- > Feminine styled 4-button fastening (ladies version)
- > 2-button placket (mens version)
- > Forwarded double stitches at the shoulders
- > Colored decoration details at neck tape and at the bottom slit
- > Tone in tone badge above hem, left side of polo
- > Slightly stiff collar