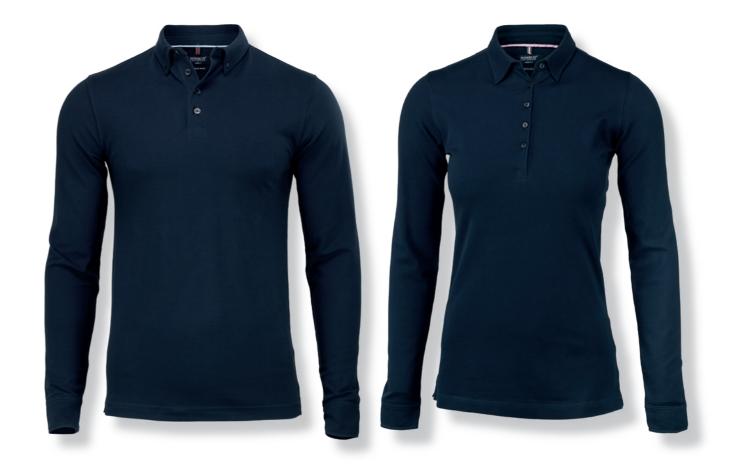

# CARLINGTON

MENS / LADIES

Fabric 95% combed cotton / 5% elastane

Color White, Black, Navy, Dark Navy, Charcoal, Olive

Weight 210 g/m² | Mens S-4XL | Ladies XS-3XL

MORE INFO

## CARLINGTON

#### **EXCLUSIVE DETAILS**

- > Classic two thread pique
- > Feminine styled 4-button fastening (ladies version)
- > 2-button placket (mens version)
- > Forwarded double stitches at the shoulders
- > Colored decoration details at neck tape and at the bottom slit
- > Tone in tone badge above hem, left side of polo
- > Slightly stiff collar