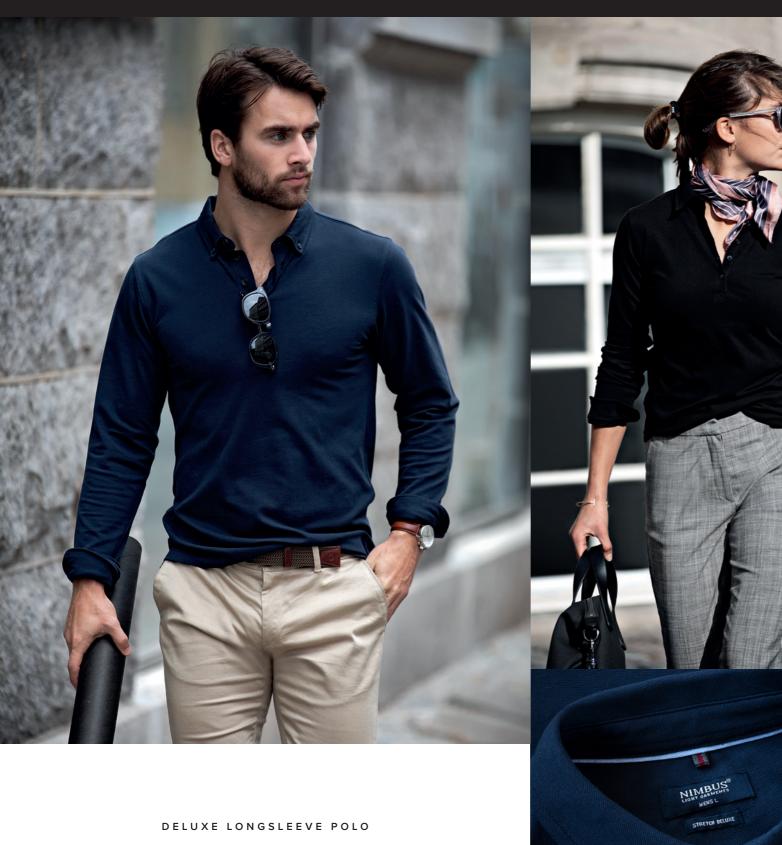

The polo never goes out of fashion, and now we have complemented our broad range with the long-sleeved version. The long sleeves gives it a more distinguished look, perfect for situations where it is suitable, and it can also be used as a more casual counterpart to the shirt. Produced in comfortable cotton-elastane, Carlington has many elegant details that gives it a touch of exclusivity, such as button-down (mens version) and cuff sleeves with button fastening.

#### DESCRIPTION

The polo never goes out of fashion, and now we have complemented our broad range with the long-sleeved version. The long sleeves gives it a more distinguished look, perfect for situations where it is suitable, and it can also be used as a more casual counterpart to the shirt. Produced in comfortable cotton-elastane, Carlington has many elegant details that gives it a touch of exclusivity, such as button-down (mens version) and cuff sleeves with button fastening.