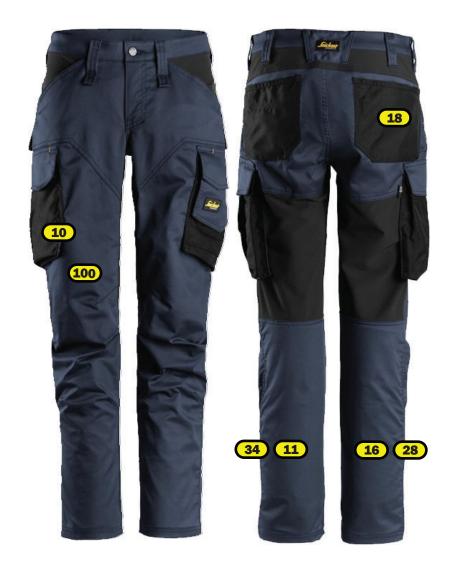

## Recommended logo placements Heat seal & Embriodery

- Rear side of left leg (calf), centered between knee and lowest point of the trousers
- Rear side of right leg (calf), centered between knee and lowest point of the trousers
- 18 Centred at right hip-pocket
- 28 Rear side of right leg,centered between knee and lowest point of the trousers
- Rear side of left leg,centered between knee and lowest point of the trousers
- 100 Right leg, centered, 1 cm above side seam
- 101 Left leg, centered, 1 cm above side seam

| Placement | Maximum sizes in mm |           |
|-----------|---------------------|-----------|
|           | Embroidery          | Heat seal |
|           |                     |           |
| 11        | 80x250              | 120x280   |
| 16        | 80x250              | 120x280   |
| 18        | 80x40               | 120x120   |
| 28        | 60x240              | 120x280   |
| 34        | 60x240              | 120x280   |
| 100       | 100x20              | 100x20    |
| 101       | 100x20              | 100x20    |