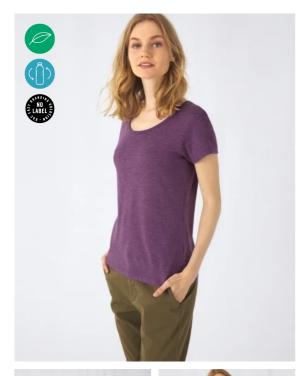

#### Details

B&C, NOW sourcing 100% More Sustainable fibres for all cotton-based products

The B&C TW056 Triblend /women fits perfectly, featuring a crew neck, short sleeves and side seams. This supersoft women's T-shirt is made of innovative Triblend fabric which combines the benefits of its 3 components (polyester-cotton-viscose): it is breathable, durable, ultrasoft and very resilient. The smooth, even surface makes it a perfect printing support for all printing techniques. Thanks to "B&C No Label" solution, it's perfect for rebranding. Offered in a wide variety of solid and rich heather colors and sizes at a very affordable price.

#### **RETAIL DESIGN - YOUR PERFECT RELAXED LOOK**

- A modern take on the classic essential Tee, this Triblend short-sleeved T-shirt is clean and minimalistic for any occasion.
- Featuring a clean design, this supersoft and silky Triblend T-shirt offers an easy and medium fit with a premium solid or melange finish.
- The B&C TW056 T-shirt is made from extra-soft blend of polyester-cotton-viscose jersey with an even and smooth surface.
- Comfortable body length construction for a perfect retail look
- · Side seams ensure the best fit and a feminine silhouette
- For long-lasting comfort, the neck seams are reinforced with soft binding.
- Thin collar in self-fabric for a modern, up to date appearance
- Easy, relaxed draped shape and minimalist cut and detailing suitable for many uses and end user requirements