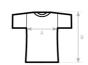

## **Care instructions**

All our products are tested and approved using all main print techniques.

| B&C TW056 TRIBLEND /WOMEN TW 056           | XS       | S        | М        | L        | XL       | 2XL      | 3XL |
|--------------------------------------------|----------|----------|----------|----------|----------|----------|-----|
| A HALF CHEST B BODY LENGTH FROM NECK POINT | 42<br>62 | 45<br>64 | 48<br>66 | 51<br>68 | 54<br>70 | 57<br>72 | -   |