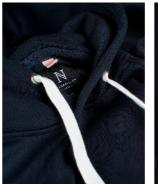

#### EXCLUSIVE DETAILS

- > Double layer fabric at hood
- > 1 front pockets
- > Rugged drawstrings
- > Neck loop
- > Brushed fleece lining with short shave treatment