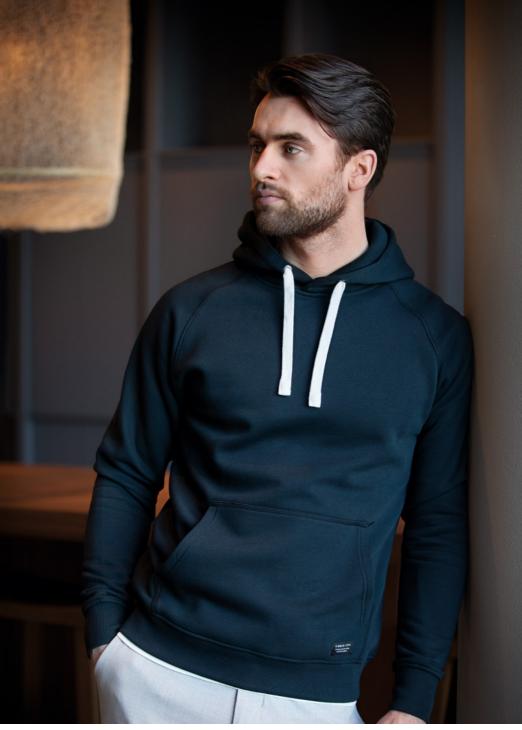

#### FASHIONABLE HOODED SWEAT

This modest yet fashionable luxury hoodie, is made in a comfy organic cotton-rich blend.

The understated design with rugged drawstrings, makes it wearable at multiple occasion and the elegant detailing, such as the double layer hood, allows for pairing with more formal wear. The brushed fleecy lining and the short-shave treatment will make the luxurious feeling last forever.

#### DESCRIPTION

This modest yet fashionable luxury hoodie, is made in a comfy organic cotton-rich blend.

The understated design with rugged drawstrings, makes it wearable at multiple occasion and the elegant detailing, such as the double layer hood, allows for pairing with more formal wear. The brushed fleecy lining and the short-shave treatment will make the luxurious feeling last forever.

#### EXCLUSIVE DETAILS

- > Double layer fabric at hood
- > 1 front pockets
- > Rugged drawstrings
- > Neck loop
- > Brushed fleece lining with short shave treatment