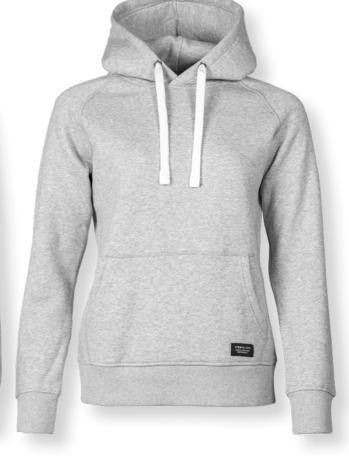

#### FASHIONABLE HOODED SWEAT

This modest yet fashionable luxury hoodie, is made in a comfy organic cotton-rich blend.

The understated design with rugged drawstrings, makes it wearable at multiple occasion and the elegant detailing, such as the double layer hood, allows for pairing with more formal wear. The brushed fleecy lining and the short-shave treatment will make the luxurious feeling last forever.

#### DESCRIPTION

This modest yet fashionable luxury hoodie, is made in a comfy organic cotton-rich blend.

The understated design with rugged drawstrings, makes it wearable at multiple occasion and the elegant detailing, such as the double layer hood, allows for pairing with more formal wear. The brushed fleecy lining and the short-shave treatment will make the luxurious feeling last forever.

#### EXCLUSIVE DETAILS

- > Double layer fabric at hood
- > 1 front pockets
- > Rugged drawstrings
- > Neck loop
- > Brushed fleece lining with short shave treatment