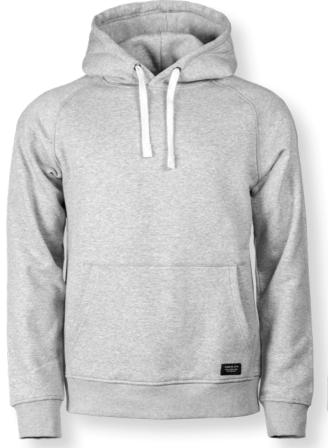

#### FASHIONABLE HOODED SWEAT

This modest yet fashionable luxury hoodie, is made in a comfy organic cotton-rich blend.

The understated design with rugged drawstrings, makes it wearable at multiple occasion and the elegant detailing, such as the double layer hood, allows for pairing with more formal wear. The brushed fleecy lining and the short-shave treatment will make the luxurious feeling last forever.

#### DESCRIPTION

This modest yet fashionable luxury hoodie, is made in a comfy organic cotton-rich blend.

The understated design with rugged drawstrings, makes it wearable at multiple occasion and the elegant detailing, such as the double layer hood, allows for pairing with more formal wear. The brushed fleecy lining and the short-shave treatment will make the luxurious feeling last forever.

#### EXCLUSIVE DETAILS

- > Double layer fabric at hood
- > 1 front pockets
- > Rugged drawstrings
- > Neck loop
- > Brushed fleece lining with short shave treatment

#### FABRIC

70% combed long stabled fiber organic cotton 30% polyester, double dyed Rib 95% cotton/ 5% elastane

| WEIGHT               | MENS    | LADIES   |
|----------------------|---------|----------|
| 310 g/m <sup>2</sup> | S - 4XL | XS - 3XL |