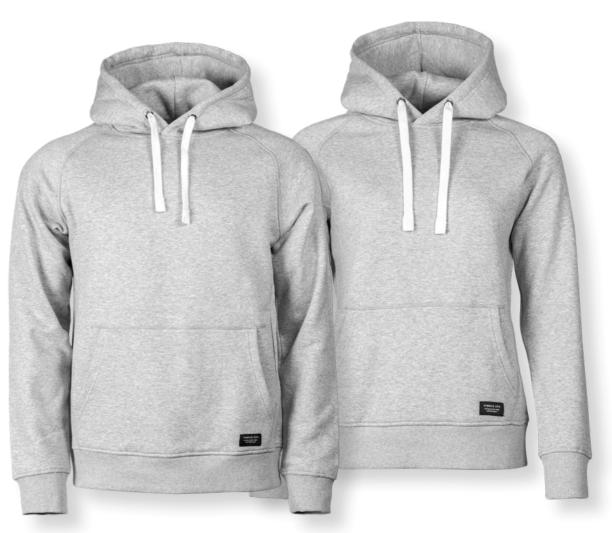

# BROWNSVILLE

MENS / LADIES

Fabric 70% combed long stabled fiber organic cotton/ 30% polyester, double dyed

Rib 95% cotton/ 5% elastane | Color Black, Navy, Grey Melange

Weight 310 g/m<sup>2</sup> | Mens S-4XL | Ladies XS-3XL

#### EXCLUSIVE DETAILS

- > Double layer fabric at hood
- > 1 front pockets
- > Rugged drawstrings
- > Neck loop
- > Brushed fleece lining with short shave treatment

#### FABRIC

70% combed long stabled fiber organic cotton 30% polyester, double dyed Rib 95% cotton/ 5% elastane

| WEIGHT               | MENS    | LADIES   |
|----------------------|---------|----------|
| 310 g/m <sup>2</sup> | S - 4XL | XS - 3XL |