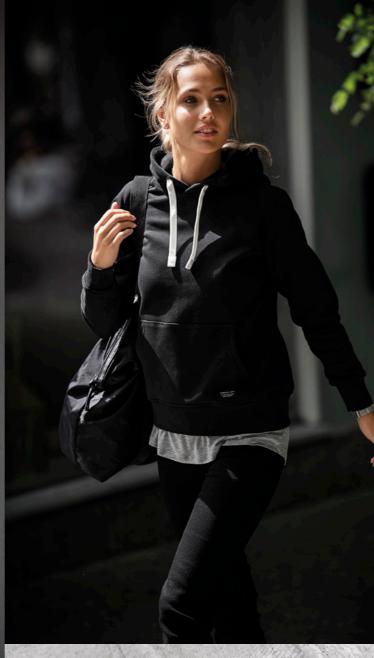

#### FASHIONABLE HOODED SWEAT

This modest yet fashionable luxury hoodie, is made in a comfy organic cotton-rich blend.

The understated design with rugged drawstrings, makes it wearable at multiple occasion and the elegant detailing, such as the double layer hood, allows for pairing with more formal wear. The brushed fleecy lining and the short-shave treatment will make the luxurious feeling last forever.

#### DESCRIPTION

This modest yet fashionable luxury hoodie, is made in a comfy organic cotton-rich blend.

The understated design with rugged drawstrings, makes it wearable at multiple occasion and the elegant detailing, such as the double layer hood, allows for pairing with more formal wear. The brushed fleecy lining and the short-shave treatment will make the luxurious feeling last forever.

#### EXCLUSIVE DETAILS

- > Double layer fabric at hood
- > 1 front pockets
- > Rugged drawstrings
- > Neck loop
- > Brushed fleece lining with short shave treatment