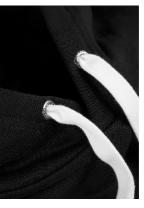

#### EXCLUSIVE DETAILS

- > Double layer fabric at hood
- > 1 front pockets
- > Rugged drawstrings
- > Neck loop
- > Brushed fleece lining with short shave treatment