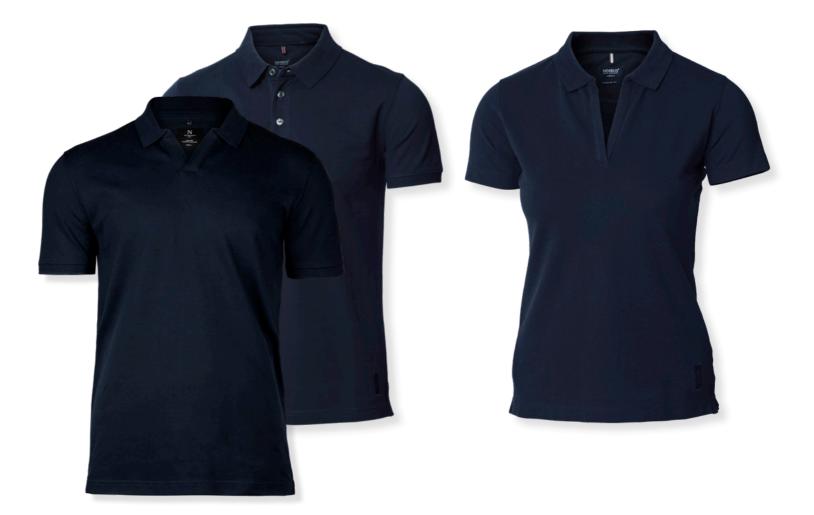

POLO SHIRT

# HARVARD

MENS / LADIES

MORE INFO

## POLO SHIRT HARVARD

#### EXCLUSIVE DETAILS

- > Stretch deluxe fitting
- > V-neck with knitted collar
- > 3 tone-in-tone buttons at the placket (mens version)
- > Side slit with tone in tone bartack stitch
- > Decorative detailing
- > Shirt collar stand