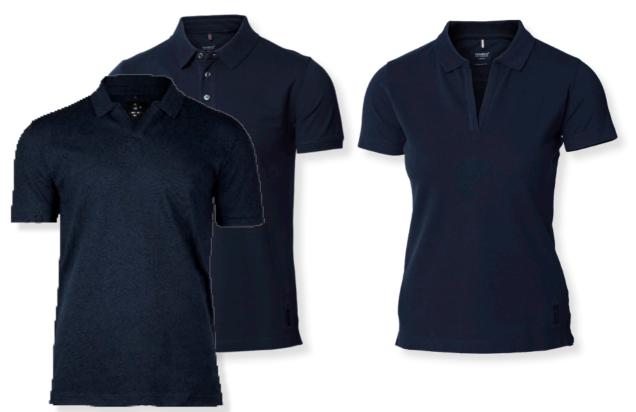

POLO SHIRT

# HARVARD

MENS / LADIES

MORE INFO

## POLO SHIRT HARVARD

#### EXCLUSIVE DETAILS

- > Stretch deluxe fitting
- > V-neck with knitted collar
- > 3 tone-in-tone buttons at the placket (mens version)
- > Side slit with tone in tone bartack stitch
- > Decorative detailing
- > Shirt collar stand