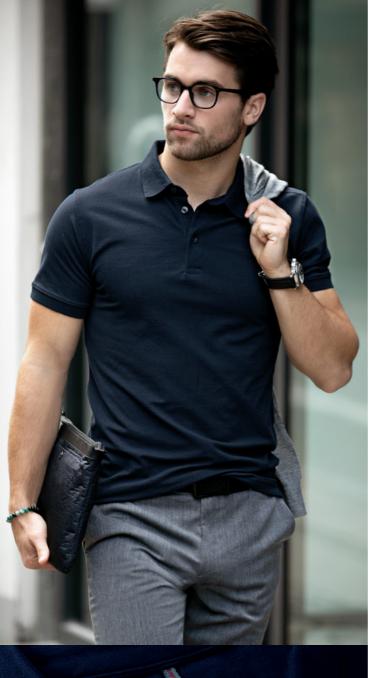

#### STRETCH DELUXE POLO

The unique Harvard polo shirt is the most luxurious and detailed polo shirt on the market. It is unlike any other and yet it follows the classic codes. Made in a blend of 95% combed cotton and 5% elastane, the stretchy fitting seems tighter, and shapes elegantly at any time. Adding a shirt collar stand along with three tone-in-tone buttons at the placket (mens version), makes Harvard a touch of understated originality, that allows for the use of Polo shirts in more well-dressed situations.

#### DESCRIPTION

The unique Harvard polo shirt is the most luxurious and detailed polo shirt on the market. It is unlike any other and yet it follows the classic codes. Made in a blend of 95% combed cotton and 5% elastane, the stretchy fitting seems tighter, and shapes elegantly at any time. Adding a shirt collar stand along with three tone-in-tone buttons at the placket (mens version), makes Harvard a touch of understated originality, that allows for the use of Polo shirts in more well-dressed situations.

#### EXCLUSIVE DETAILS

- > Stretch deluxe fitting
- > V-neck with knitted collar
- > 3 tone-in-tone buttons at the placket (mens version)
- > Side slit with tone in tone bartack stitch
- > Decorative detailing
- > Shirt collar stand