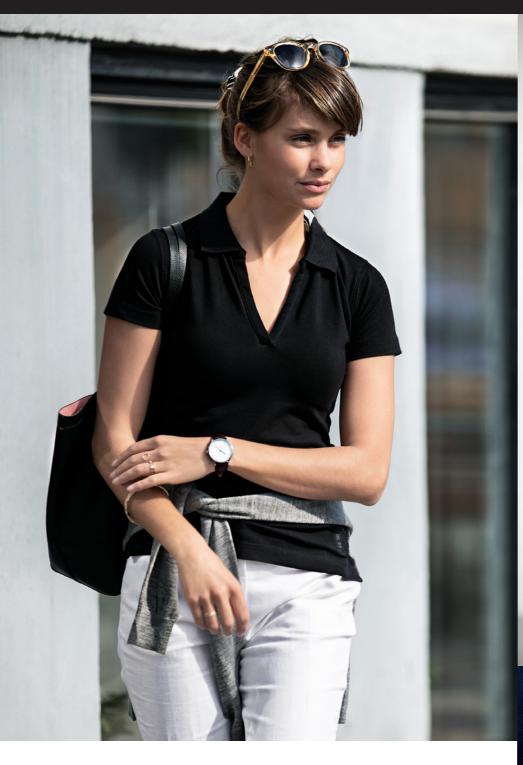

#### STRETCH DELUXE POLO

The unique Harvard polo shirt is the most luxurious and detailed polo shirt on the market. It is unlike any other and yet it follows the classic codes. Made in a blend of 95% combed cotton and 5% elastane, the stretchy fitting seems tighter, and shapes elegantly at any time. Adding a shirt collar stand along with three tone-in-tone buttons at the placket (mens version), makes Harvard a touch of understated originality, that allows for the use of Polo shirts in more well-dressed situations.

#### DESCRIPTION

The unique Harvard polo shirt is the most luxurious and detailed polo shirt on the market. It is unlike any other and yet it follows the classic codes. Made in a blend of 95% combed cotton and 5% elastane, the stretchy fitting seems tighter, and shapes elegantly at any time. Adding a shirt collar stand along with three tone-in-tone buttons at the placket (mens version), makes Harvard a touch of understated originality, that allows for the use of Polo shirts in more well-dressed situations.

#### EXCLUSIVE DETAILS

- > Stretch deluxe fitting
- > V-neck with knitted collar
- > 3 tone-in-tone buttons at the placket (mens version)
- > Side slit with tone in tone bartack stitch
- > Decorative detailing
- > Shirt collar stand