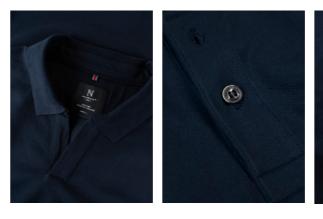

#### EXCLUSIVE DETAILS

- > Stretch deluxe fitting
- > V-neck with knitted collar
- > 3 tone-in-tone buttons at the placket (mens version)
- > Side slit with tone in tone bartack stitch
- > Decorative detailing
- > Shirt collar stand