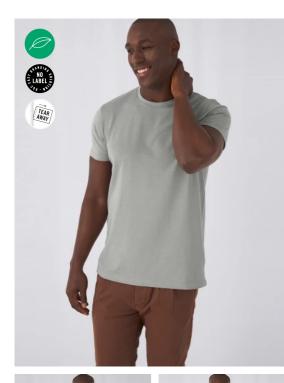

#### B&C, NOW sourcing 100% More Sustainable fibres for all cotton-based product

THE COOL & CONSCIOUS ULTRA PRINTABLE TEE

Offering an extremely soft handfeel and a fashionable cut that fits perfectly, the B&C Inspire T /men features a crew neck, short sleeves and side seams. Its high quality organic or organic in conversion ring-spun combed cotton and the B&C No label solution ensure personalisation excellence. For the perfect DUO, pair it with the B&C Inspire T /women.

B&C Inspire Line is a complete collection of 14 styles, all made with the same quality and attention to design.

- Stripped back to the essentials, this short-sleeved T-shirt is clean and minimalistic for any occasion.
- Comfortable body length construction for a perfect retail look
- Side seams ensure the best fit and a masculine silhouette
- Cut in an easy, medium fit, it's the kind of tee you'll dress up and down
- Thin collar rib for modern, up to date appearance
- . For long-lasting comfort, the neck and shoulder seams are reinforced with a soft binding.
- Minimalist cut and detailing suitable for many uses and any end user requirements.