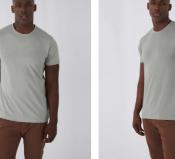

#### B&C, NOW sourcing 100% More Sustainable fibres for all cotton-based product

THE COOL & CONSCIOUS ULTRA PRINTABLE TEE

Offering an extremely soft handfeel and a fashionable cut that fits perfectly, the B&C Inspire T /men features a crew neck, short sleeves and side seams. Its high quality organic or organic in conversion ring-spun combed cotton and the B&C No label solution ensure personalisation excellence. For the perfect DUO, pair it with the B&C Inspire T /women.

B&C Inspire Line is a complete collection of 14 styles, all made with the same quality and attention to design.

- Stripped back to the essentials, this short-sleeved T-shirt is clean and minimalistic for any occasion.
- Comfortable body length construction for a perfect retail look
- Side seams ensure the best fit and a masculine silhouette
- Cut in an easy, medium fit, it's the kind of tee you'll dress up and down
- Thin collar rib for modern, up to date appearance
- . For long-lasting comfort, the neck and shoulder seams are reinforced with a soft binding.
- Minimalist cut and detailing suitable for many uses and any end user requirements.