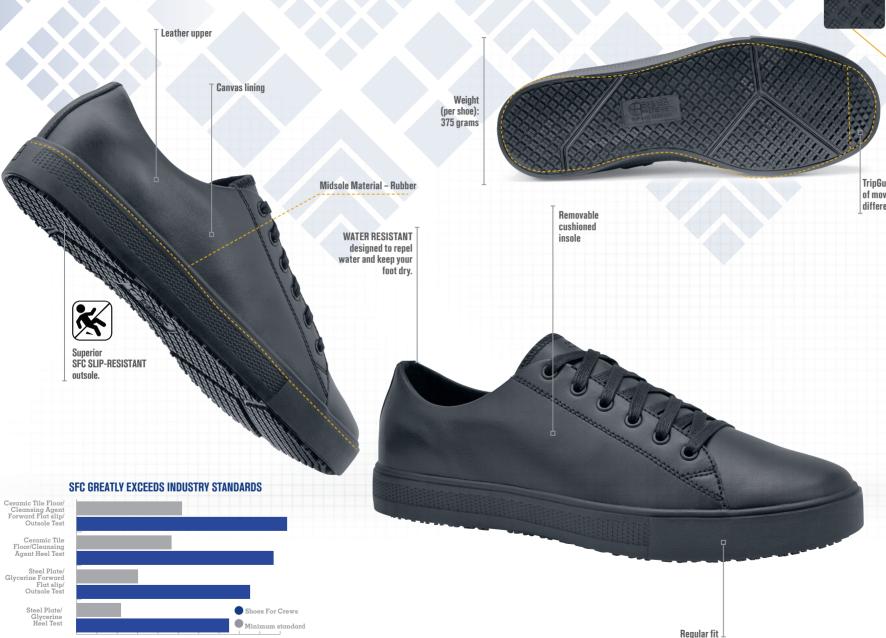

## SUPERIOR SFC SLIP RESISTANT OUTSOLE

- Added depth for improved durability and wear time.
- Larger surface area covered by the outsole provides better slip-resistance.

TripGuard – Allows ease of movement between different surfaces

## **OLD SCHOOL IV- DATA GUIDE**

Upper Material: Leather
Lining Material: Canvas

**Certification:** 

Midsole Material: Rubber

**Outsole Material: Rubber** 

Safety Toe Cap: N/A

COO: Vietnam

Slip Resistance Test EN ISO 13287:2012, performed by TUV Rheinland LGA Products GmbH in Leipzig, Germany during August 2018\* On a scale where 0.0 is the absence of friction and 1.0 is very high riction (e.g. dry carpet), SFC rated. 83 – more than tripling the .18 minimum standard. All SFC shoes use the Shoes For Crews patented slip-resistant outsole. Product tested:SRIDGETOWN 28740