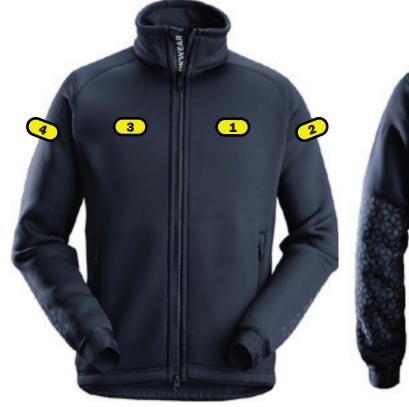

## Recommended logo placements Heat seal & Embriodery

- 1 Left breast, \*
- 2 Left sleeve, \*\* below neck seam
- 3 Right breast, \*
- 4 Right sleeve, \*\* below neck seam
- 6 Back, 2 cm below yoke seam
- 63 Back, 2 cm above end seam

Placements 1 and 3 Middle of logo \* cm from top of shoulder

| Size   | X(cm) |
|--------|-------|
| XS     | 17    |
| S      | 18    |
| M      | 19    |
| L-XL   | 20    |
| 211-31 | 21    |

| <b>►</b> |      |  |
|----------|------|--|
| T        | 1B N |  |

\*\* Space between neck seam and middle of logo

Size XS - S 25 cm Size M - XL 27 cm Size XXL-XXXL 29 cm