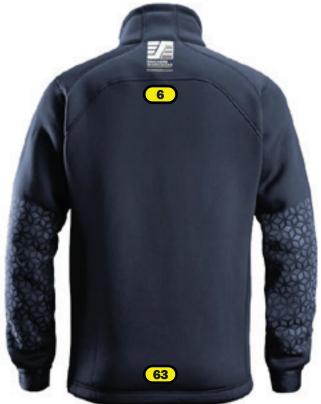

## Recommended logo placements Heat seal & Embriodery

- 1 Left breast, \*
- 2 Left sleeve, \*\* below neck seam
- 3 Right breast, \*
- 4 Right sleeve, \*\* below neck seam
- 6 Back, 2 cm below yoke seam
- 63 Back, 2 cm above end seam

Add
B after the placement and it will be below the (1B)
Y and it will be turned from bottom to top
Z after the placement and it will be turned from top to bottom

| Place | Maximum sizes in mm |           |
|-------|---------------------|-----------|
| ment  | Embroidery          | Heat Seal |
| 1     | 100x100             | 120x100   |
| 2     | 100x100             | 120x100   |
| 3     | 100x100             | 120x100   |
| 4     | 100x100             | 120x100   |
| 6     | 220x270             | 220x300   |
| 63    | 270x270             | 300x300   |