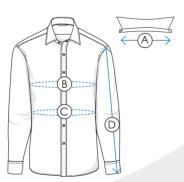

## MEN

- (A) Collar width is to be measured at the collar from the middle of button to end of buttonhole.
- (B) Chest width is to be measured at the widest point.
- © Waist width is to be measured at the slimmest point.
- D Long sleeve length is to be measured from shoulder to wrist.